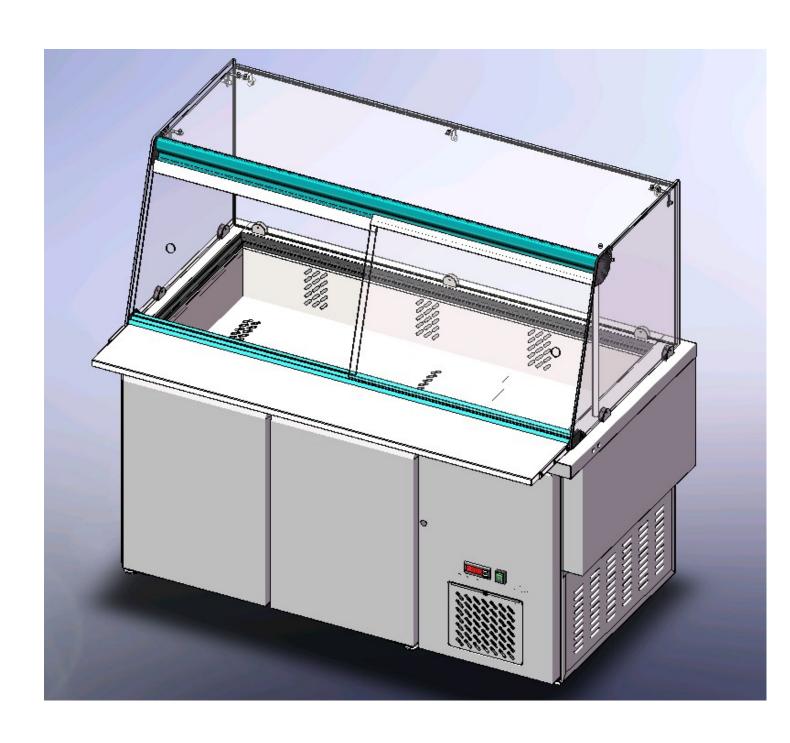

## How to install the glass

1. Use screws to fasten the 7 pcs glass clips. And insert the wire pipe into the hole. The wire need to go through the pipe. The pipe goes into the rubber on the hole by around 10mm.