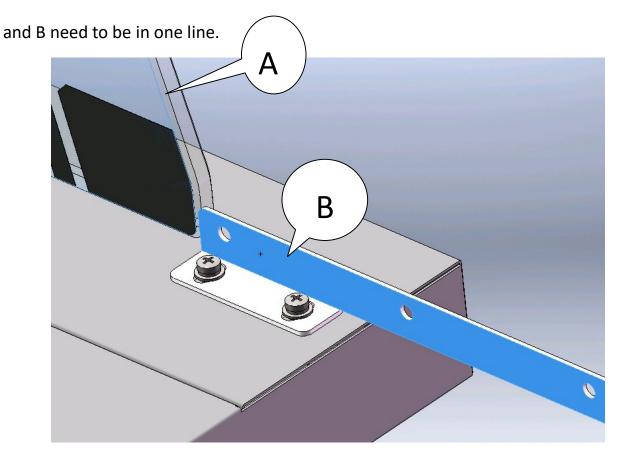

2. Install the 2 pcs side glass by the glass clips.

3. Install the back glass by glass clips and install the L ship bracket totally 7 sets.

4. Install the top glass by L shape bracket.

5. Use M4×16 screws to install the cutting board bracket on left&right sides. The parts A