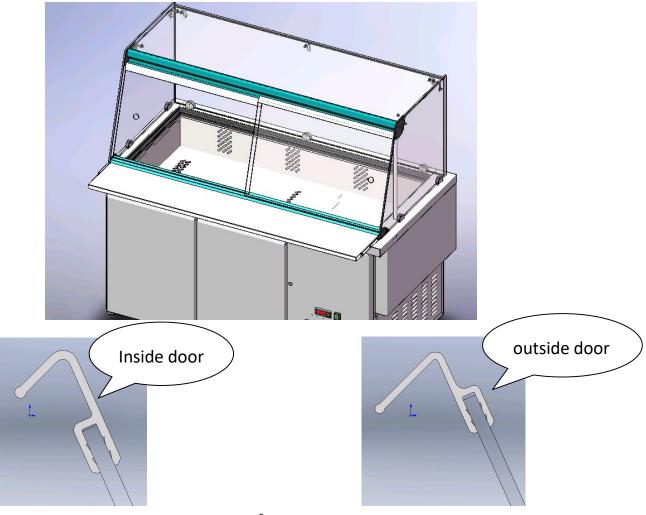

the hole. The wire need to go through the pipe. The pipe goes into the rubber on the hole by around 10mm.



2. Install the 2 pcs side glass by the glass clips.



3. Install the back glass by glass clips and install the L ship bracket totally 7 sets.



4. Install the top glass by L shape bracket.



5. Use M4×16 screws to install the cutting board bracket on left&right sides. The parts A





## 7. Install the cutting board



- 7.1 Use M5×25 screws to fasten the cutting board. Please note that GN1/3 products no need this step.
- 7.2 Use ST4.2×13 self-tapping screws to link the cutting board and the bracket on left&right sides.



## 8. Install the door channel (plastic part).

Use ST4.2×13 self-tapping screws to link the channel to the cutting board.



## 9.Install the sliding doors.