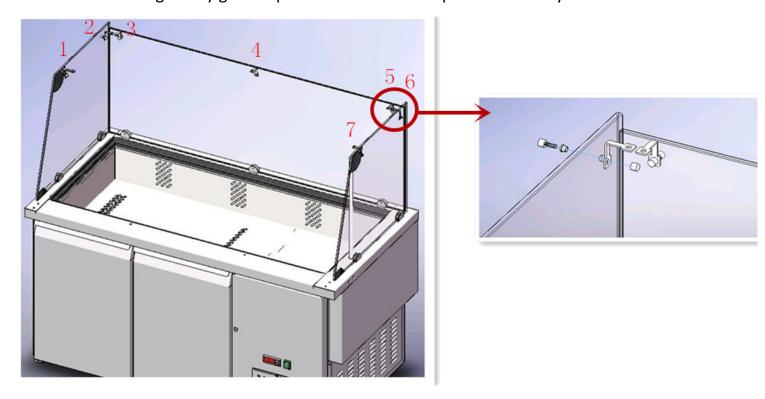

## How to install the glass

1. Use screws to fasten the 7 pcs glass clips. And insert the wire pipe into the hole. The wire need to go through the pipe. The pipe goes into the rubber on the hole by around 10mm.

2. Install the 2 pcs side glass by the glass clips.

3. Install the back glass by glass clips and install the L ship bracket totally 7 sets.

4. Install the top glass by L shape bracket.

5. Use M4×16 screws to install the cutting board bracket on left&right sides. The parts A