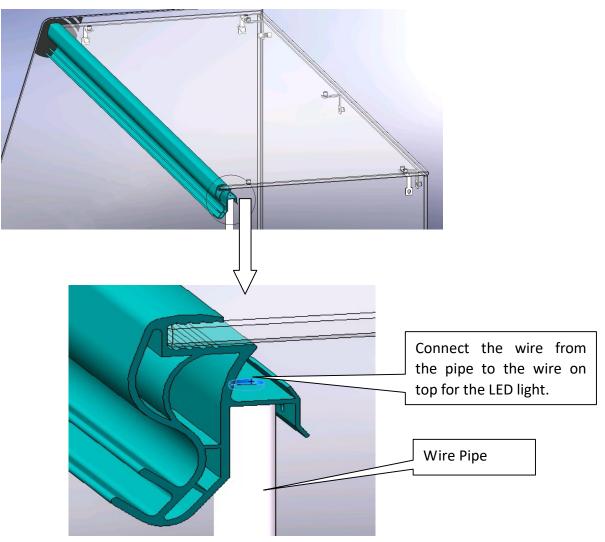

## How to install the glass

1. Use screws to fasten the 7 pcs glass clips. And insert the wire pipe into the hole. The wire need to go through the pipe. The pipe goes into the rubber on the hole by around 10mm.