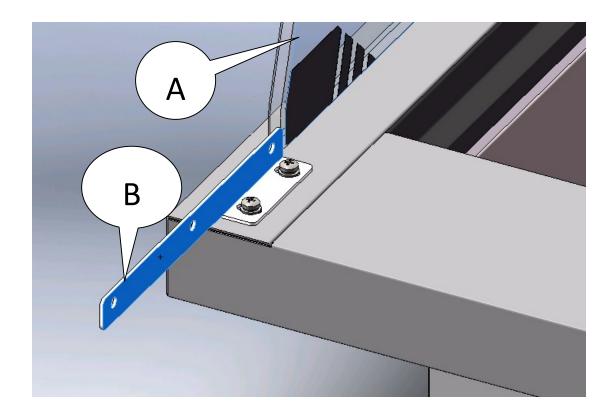

2. Install the 2 pcs side glass by the glass clips.

3. Install the back glass by glass clips and install the L ship bracket totally 7 sets.

4. Install the top glass by L shape bracket.

5. Use M4×16 screws to install the cutting board bracket on left&right sides. The parts A