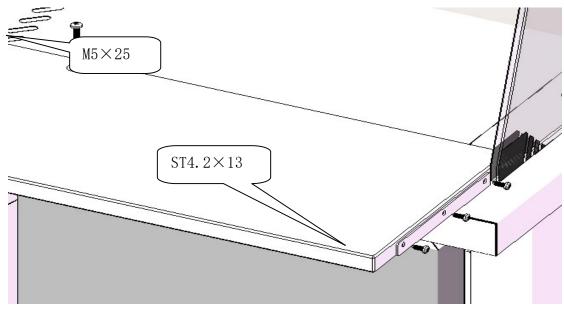

## 7. Install the cutting board

- 7.1 Use M5×25 screws to fasten the cutting board. Please note that GN1/3 products no need this step.
- 7.2 Use ST4.2×13 self-tapping screws to link the cutting board and the bracket on left&right sides.