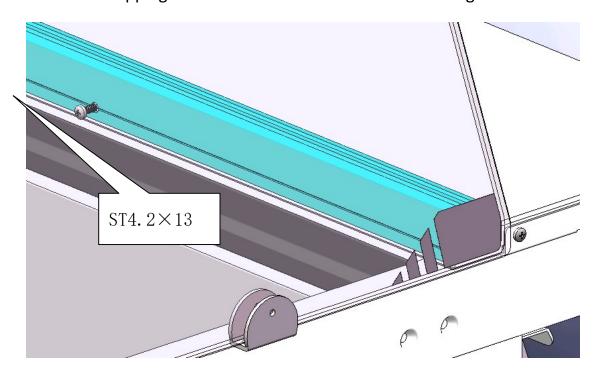

## 8. Install the door channel (plastic part).

Use ST4.2×13 self-tapping screws to link the channel to the cutting board.